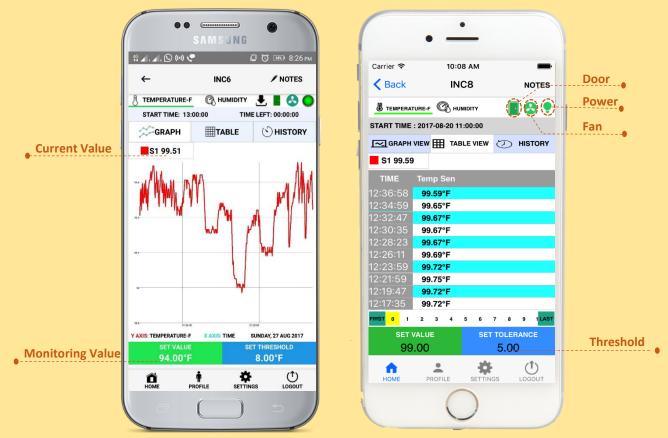

## HATCHERY MONITORING SYSTEM

Live monitoring incubator conditions like Temperature, Humidity, Power, Fan, Door and more in Mobile.

Consight is a hatchery information system created to deliver real time, consistent process monitoring through every level of hatchery operations. Incubation, climate control can be fully optimized, seamlessly connected and data enabled: an 'internet of things' approach that harnesses the most advanced web-based technologies to deliver detailed hatchery monitoring, management, analysis and reporting.

Accessible from any mobile and web interface anywhere for real time monitoring, timey alerts and easily accessible information, Consight unlocks the power of greater connectivity and the most comprehensive data capture capability in the Industry.

#### **Hatchery Management**

- Manage key functions from track & trace, fully integrated alarm management.
- Alerts automatically detects changes to temperature, humidity, fan rotation Malfunctioning, door open or power loss in setters and hatchers.